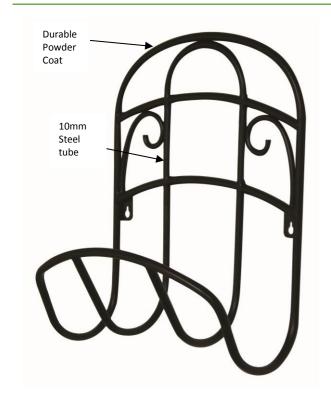

Product Weight 0.900 kg

Master Carton Pack Box Of 8

Material Heavy Gauge Steel 10mm Tubing

**Finish** Powder Coat Finish

**Colour** Black

Master Carton Size 505mm(L) x 210mm(W) x 640mm(H)

Master Carton Weight 8.1 kg

## **Product Features:**

- Key –slotted mounting system
- 10mm steel tubing for added strength
- Powder coat finish
- Holds up to 30 mtrs of Australian Standard hose